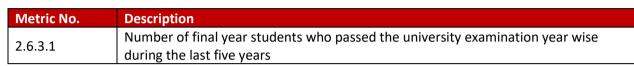

#### **HEI Input:**

| 2022-23 | 2021-22 | 2020-21 | 2019-20 | 2018-19 |
|---------|---------|---------|---------|---------|
| 452     | 706     | 540     | 685     | 538     |

| Findings of DVV                                                                   | HEI Response                                                                  | Supporting Document |
|-----------------------------------------------------------------------------------|-------------------------------------------------------------------------------|---------------------|
|                                                                                   |                                                                               | <u>2022-23</u>      |
| Kindly provide the following                                                      | 1) Result sheet published by the affiliating university of is provided.       | <u>2021-22</u>      |
| documents.<br>1. Result sheet published by the                                    |                                                                               | <u>2020-21</u>      |
| affiliating university                                                            |                                                                               | <u>2019-20</u>      |
|                                                                                   |                                                                               | <u>2018-19</u>      |
|                                                                                   |                                                                               | <u>2022-23</u>      |
| 2. Certified report from Head of the institution / Controller of Examination      | 2) Certified report of 452 passed students for the academic year 2022-        | <u>2021-22</u>      |
| of the affiliating university indicating pass percentage of students of the final | 23 is provided, which is authenticated<br>by Controller of Examination of the | <u>2020-21</u>      |
| year (final semester) eligible for the degree program wise / year.                | affiliating university and sign of Principal.                                 | <u>2019-20</u>      |
| actice program wise / year.                                                       |                                                                               | <u>2018-19</u>      |